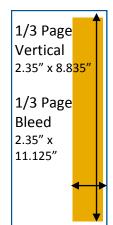

ASHI PINTEREST PAGE: 5.5K MONTHLY VIEWS | 826 PINS | 50 BOARDS | 280 FOLLOWERS

| Space Unit Specs<br>Print Advertising                  | Width                   | Height                   |
|--------------------------------------------------------|-------------------------|--------------------------|
| 2-Page Spread                                          | 15.75"<br>Bleed: 17"    | 9.875"<br>Bleed: 11.125" |
| Full Page, Inside<br>Front & Back Cover,<br>Back Cover | 7.375"<br>Bleed: 8.625" | 9.875"<br>Bleed: 11.125" |
| 2/3 Page Vertical                                      | 4.86"                   | 8.835"<br>Bleed: 11.125" |
| 1/2 Page Vertical                                      | 3.604"                  | 8.835"<br>Bleed: 11.125" |
| 1/2 Page Horizontal                                    | 7.375"                  | 4.75"                    |
| 1/3 Page Vertical                                      | 2.35"                   | 8.835"<br>Bleed: 11.125" |
| 1/3 Page Square                                        | 4.625"                  | 4.75"                    |
| 1/6 Page Vertical                                      | 2.3472"                 | 4.424"                   |
| 1/6 Page Horizontal                                    | 4.875"                  | 2.224"                   |