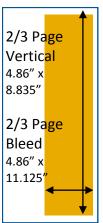

ASHI PINTEREST PAGE: 5.5K MONTHLY VIEWS | 826 PINS | 50 BOARDS | 280 FOLLOWERS

| Space Unit Specs<br>Print Advertising                  | Width                   | Height                   |
|--------------------------------------------------------|-------------------------|--------------------------|
| 2-Page Spread                                          | 15.75"<br>Bleed: 17"    | 9.875"<br>Bleed: 11.125" |
| Full Page, Inside<br>Front & Back Cover,<br>Back Cover | 7.375"<br>Bleed: 8.625" | 9.875"<br>Bleed: 11.125" |
| 2/3 Page Vertical                                      | 4.86"                   | 8.835"<br>Bleed: 11.125" |
| 1/2 Page Vertical                                      | 3.604"                  | 8.835"<br>Bleed: 11.125" |
| 1/2 Page Horizontal                                    | 7.375"                  | 4.75"                    |
| 1/3 Page Vertical                                      | 2.35"                   | 8.835"<br>Bleed: 11.125" |
| 1/3 Page Square                                        | 4.625"                  | 4.75"                    |
| 1/6 Page Vertical                                      | 2.3472"                 | 4.424"                   |
| 1/6 Page Horizontal                                    | 4.875"                  | 2.224"                   |