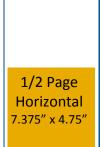

ASHI PINTEREST PAGE: 5.5K MONTHLY VIEWS | 826 PINS | 50 BOARDS | 280 FOLLOWERS

| Space Unit Specs<br>Print Advertising                  | Width                   | Height                   |
|--------------------------------------------------------|-------------------------|--------------------------|
| 2-Page Spread                                          | 15.75"<br>Bleed: 17"    | 9.875"<br>Bleed: 11.125" |
| Full Page, Inside<br>Front & Back Cover,<br>Back Cover | 7.375"<br>Bleed: 8.625" | 9.875"<br>Bleed: 11.125" |
| 2/3 Page Vertical                                      | 4.86"                   | 8.835"<br>Bleed: 11.125" |
| 1/2 Page Vertical                                      | 3.604"                  | 8.835"<br>Bleed: 11.125" |
| 1/2 Page Horizontal                                    | 7.375"                  | 4.75"                    |
| 1/3 Page Vertical                                      | 2.35"                   | 8.835"<br>Bleed: 11.125" |
| 1/3 Page Square                                        | 4.625"                  | 4.75"                    |
| 1/6 Page Vertical                                      | 2.3472"                 | 4.424"                   |
| 1/6 Page Horizontal                                    | 4.875"                  | 2.224"                   |