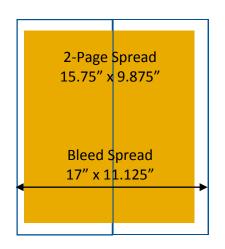

ASHI PINTEREST PAGE: 5.5K MONTHLY VIEWS | 826 PINS | 50 BOARDS | 280 FOLLOWERS

| Space Unit Specs<br>Print Advertising                  | Width                   | Height                   |
|--------------------------------------------------------|-------------------------|--------------------------|
| 2-Page Spread                                          | 15.75"<br>Bleed: 17"    | 9.875"<br>Bleed: 11.125" |
| Full Page, Inside<br>Front & Back Cover,<br>Back Cover | 7.375"<br>Bleed: 8.625" | 9.875"<br>Bleed: 11.125" |
| 2/3 Page Vertical                                      | 4.86"                   | 8.835"<br>Bleed: 11.125" |
| 1/2 Page Vertical                                      | 3.604"                  | 8.835"<br>Bleed: 11.125" |
| 1/2 Page Horizontal                                    | 7.375"                  | 4.75"                    |
| 1/3 Page Vertical                                      | 2.35"                   | 8.835"<br>Bleed: 11.125" |
| 1/3 Page Square                                        | 4.625"                  | 4.75"                    |
| 1/6 Page Vertical                                      | 2.3472"                 | 4.424"                   |
| 1/6 Page Horizontal                                    | 4.875"                  | 2.224"                   |