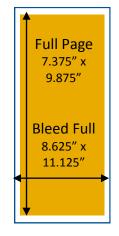

ASHI PINTEREST PAGE: 5.5K MONTHLY VIEWS | 826 PINS | 50 BOARDS | 280 FOLLOWERS

| Space Unit Specs<br>Print Advertising                  | Width                   | Height                   |
|--------------------------------------------------------|-------------------------|--------------------------|
| 2-Page Spread                                          | 15.75"<br>Bleed: 17"    | 9.875"<br>Bleed: 11.125" |
| Full Page, Inside<br>Front & Back Cover,<br>Back Cover | 7.375"<br>Bleed: 8.625" | 9.875"<br>Bleed: 11.125" |
| 2/3 Page Vertical                                      | 4.86"                   | 8.835"<br>Bleed: 11.125" |
| 1/2 Page Vertical                                      | 3.604"                  | 8.835"<br>Bleed: 11.125" |
| 1/2 Page Horizontal                                    | 7.375"                  | 4.75"                    |
| 1/3 Page Vertical                                      | 2.35"                   | 8.835"<br>Bleed: 11.125" |
| 1/3 Page Square                                        | 4.625"                  | 4.75"                    |
| 1/6 Page Vertical                                      | 2.3472"                 | 4.424"                   |
| 1/6 Page Horizontal                                    | 4.875"                  | 2.224"                   |