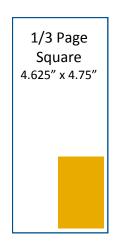

ASHI PINTEREST PAGE: 5.5K MONTHLY VIEWS | 826 PINS | 50 BOARDS | 280 FOLLOWERS

| Space Unit Specs<br>Print Advertising                  | Width                   | Height                   |
|--------------------------------------------------------|-------------------------|--------------------------|
| 2-Page Spread                                          | 15.75"<br>Bleed: 17"    | 9.875"<br>Bleed: 11.125" |
| Full Page, Inside<br>Front & Back Cover,<br>Back Cover | 7.375"<br>Bleed: 8.625" | 9.875"<br>Bleed: 11.125" |
| 2/3 Page Vertical                                      | 4.86"                   | 8.835"<br>Bleed: 11.125" |
| 1/2 Page Vertical                                      | 3.604"                  | 8.835"<br>Bleed: 11.125" |
| 1/2 Page Horizontal                                    | 7.375"                  | 4.75"                    |
| 1/3 Page Vertical                                      | 2.35"                   | 8.835"<br>Bleed: 11.125" |
| 1/3 Page Square                                        | 4.625"                  | 4.75"                    |
| 1/6 Page Vertical                                      | 2.3472"                 | 4.424"                   |
| 1/6 Page Horizontal                                    | 4.875"                  | 2.224"                   |