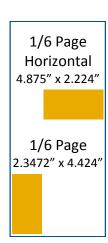

ASHI PINTEREST PAGE: 5.5K MONTHLY VIEWS | 826 PINS | 50 BOARDS | 280 FOLLOWERS

| Space Unit Specs<br>Print Advertising                  | Width                   | Height                   |
|--------------------------------------------------------|-------------------------|--------------------------|
| 2-Page Spread                                          | 15.75"<br>Bleed: 17"    | 9.875"<br>Bleed: 11.125" |
| Full Page, Inside<br>Front & Back Cover,<br>Back Cover | 7.375"<br>Bleed: 8.625" | 9.875"<br>Bleed: 11.125" |
| 2/3 Page Vertical                                      | 4.86"                   | 8.835"<br>Bleed: 11.125" |
| 1/2 Page Vertical                                      | 3.604"                  | 8.835"<br>Bleed: 11.125" |
| 1/2 Page Horizontal                                    | 7.375"                  | 4.75"                    |
| 1/3 Page Vertical                                      | 2.35"                   | 8.835"<br>Bleed: 11.125" |
| 1/3 Page Square                                        | 4.625"                  | 4.75"                    |
| 1/6 Page Vertical                                      | 2.3472"                 | 4.424"                   |
| 1/6 Page Horizontal                                    | 4.875"                  | 2.224"                   |